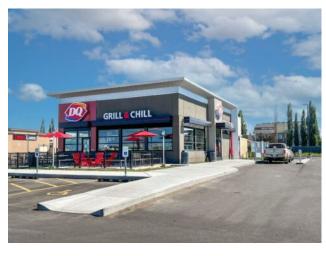

## 11525 84 Avenue Grande Prairie, Alberta

Inclusions:

n/a

MLS # A2098216

\$2,500,000

Division: Westpointe

Type: Retail

Bus. Type: Restaurant

Sale/Lease: For Sale

Bldg. Name: Dairy Queen

Bus. Name: Dairy Queen

Size: 2,665 sq.ft.

Zoning: CL (Local Commercial)

Heating: - Addl. Cost: - Floors: - Based on Year: - Utilities: - Exterior: - Parking: - Lot Size: 0.95 Acre

Sewer: - Lot Feat: - Lot Feat: - Face of the second of the se

Lucrative investment opportunity for those seeking to own a high-quality commercial property with a reliable multi national tenant. This freestanding Dairy Queen with a drive-thru in Grande Prairie, Alberta could be the investment you've been looking for. The property's prime location and reputable tenant offer a unique opportunity to secure a valuable asset with significant growth potential. As the owner of this property, with a long-term lease already in place, and a reliable tenant, you can expect a stable income stream for years to come. Don't miss out on this excellent opportunity to secure a valuable asset and reap the benefits of a reliable rental income.