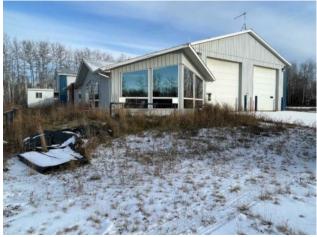

## **301 Forrestry Drive Red Earth Creek, Alberta**

Heating: Floors: Roof:

**Exterior:** 

Water:

Sewer:

Inclusions:

-

\_

Great multi bay shop for Lease in Red Earth. Large reception area with counter and beautiful panoramic view of the 7.22 acre property. Shop has 3 bays with one that has a drive through bay (38x29)and 16' and a 12' door. Double bay (48x100) has 2x 16' doors, 3 pc bath with showers, a large utility room that leads to the Attached skidshack has a 2 pc bath, its own furnace, a large open lunch room and one office and has attached deck off the side. Upstairs, there is a one bedroom apartment complete with Fridge, Stove, Washer, Dryer. This is a complete property to live and work! What more can you ask for?