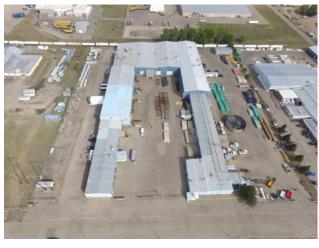

## 1496 Brier Park Crescent NW Medicine Hat, Alberta

MLS # A2095793

Heating: Floors:

Roof:

**Exterior:** 

Water:

Sewer:

Inclusions:

 Lot Size:

 Lot Feat:

Large industrial or industrial manufacturing opportunity located in the Brier Industrial Park. Renovated in 1990, this property was expanded from its original offering to a 100,000+ square foot assembly-line facility. The property currently has three month-to-month tenancies and is also well suited to an owner-user with an industrial use, specifically an industrial manufacturing facility that could make use of the assembly line setup and 5 to 10 ton cranes.