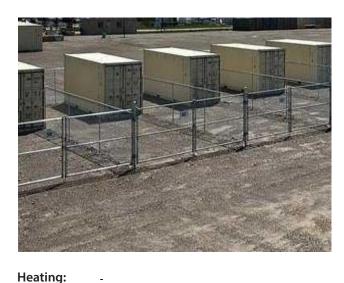

## \$3 per sq.ft.

Parking:

Lot Size:

Lot Feat:

Division: Airport Industrial Industrial Type: **Bus. Type:** Sale/Lease: For Lease Bldg. Name: -Bus. Name: Size: 0 sq.ft. Zoning: muni Addl. Cost: **Based on Year: Utilities:** Natural Gas Paid, Water Not Paid, Electricity Paid For, He

0.00 Acre

Sewer: Inclusions:

none

Floors:

Roof: **Exterior:** 

Water:

In search of secure storage space? We've got you covered with various options! Currently, we offer the following excellent choices: 1. 40X40 Fenced Storage Unit with a 20 Ft C-Can: \$3 per square foot for an annual lease (Monthly Rates Available). 2. 40X50 Fenced Storage Unit: \$2 per square foot with an annual lease (Monthly Rates Available). 3. 40X60 Fenced Storage Unit: \$2 per square foot with an annual lease (Monthly Rates Available).