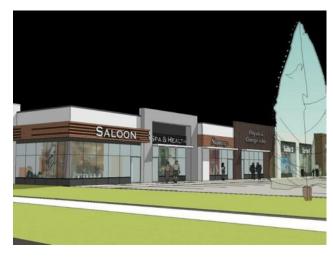

## 145, 246 Nolanridge Crescent NW Calgary, Alberta

MLS # A2091912

\$673,999

Division: Nolan Hill

Type: Retail

Bus. Type: 
Sale/Lease: For Sale

Bldg. Name: 
Bus. Name: 
Size: 1,101 sq.ft.

Zoning: I-C

Discover a remarkable opportunity in Nolan Ridge, Calgary – a commercial retail space that defines excellence. Located in the heart of this thriving city, this space offers entrepreneurs and investors the chance to be part of something special. With modern architecture, a versatile layout, and a prime location amidst bustling shopping districts and thriving business centers, it's the canvas for your business vision. Whether you're planning a trendy boutique, a cutting-edge tech startup, or a chic restaurant or medical/dental, this space is ready to make your dream a reality. Day and night, your business will shine in this vibrant community. Don't miss your chance to own or lease this prime real estate in Nolan Ridge, Calgary. Contact us today to embark on your journey to success. Your future begins here.