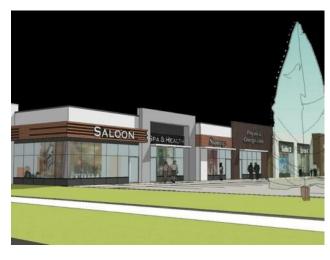

## 155, 246 Nolanridge Crescent NW Calgary, Alberta

MLS # A2091908

\$657,000

Division: Nolan Hill

Type: Retail

Bus. Type: 
Sale/Lease: For Sale

Bldg. Name: 
Bus. Name: 
Size: 1,101 sq.ft.

Zoning: I-C

Discover a remarkable opportunity in Nolan Ridge, Calgary – a commercial retail space that defines excellence. Located in the heart of this thriving city, this space offers entrepreneurs and investors the chance to be part of something special. With modern architecture, a versatile layout, and a prime location amidst bustling shopping districts and thriving business centers, it's the canvas for your business vision. Whether you're planning a trendy boutique, a cutting-edge tech startup, or a chic restaurant or medical/dental, this space is ready to make your dream a reality. Day and night, your business will shine in this vibrant community. Don't miss your chance to own or lease this prime real estate in Nolan Ridge, Calgary. Contact us today to embark on your journey to success. Your future begins here.