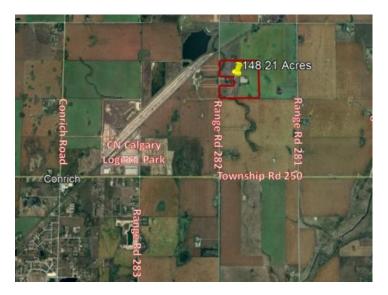

## 251066 Range Road 282 Road Rural Rocky View County, Alberta

## \$8,900,000

| Division:  | NONE         |
|------------|--------------|
| Lot Size:  | 148.21 Acres |
| Lot Feat:  | Farm, Level  |
| By Town:   | Conrich      |
| LLD:       | 11-25-28-W4  |
| Zoning:    | A-GEN        |
| Water:     | -            |
| Sewer:     | -            |
| Utilities: | -            |
|            |              |

Future Industrial Development Land for sale! Located within the Conrich Area Structure Plan and is designated for future Heavy Industrial use. Situated along Range Road 282, the property is minutes away from CN Calgary Logistics Park and other future industrial parks. The ASP requires that all development be fully serviced and since the property is currently being rezoned to allow for development, both water and wastewater services will soon be very close. Low property tax compared to Chestermere and Calgary. Located less than 10 minutes away from Conrich, 15 minutes from Chestermere and 30 minutes away from Calgary.