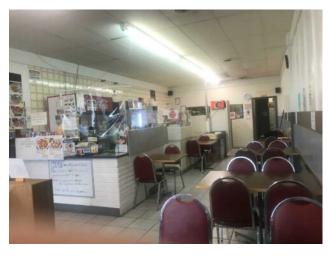

## 3012 17 Avenue SE Calgary, Alberta

MLS # A2090939

\$89,000

Division: Forest Lawn

Type: Mixed Use

Bus. Type: 
Sale/Lease: For Lease

Bldg. Name: 
Bus. Name: 
Size: 1,200 sq.ft.

Zoning: -

 Heating:
 Addl. Cost:

 Floors:
 Based on Year:

 Roof:
 Utilities:

 Exterior:
 Parking:

 Water:
 Lot Size:

 Sewer:
 Lot Feat:

Inclusions: KITCHEN EQIPMENT

GREAT SPOT FOR THIS RESTAURANT CAFE . 1200 SQFT AND SEATS 38.Located in a busy strip Mall on international ave Se with bank and lots of other retail stores . Currently serving Breakfast and lunch Menu , hours are 8-5pm . They do hold a liqour licence, Menu concept can be changed with landlord approval. Call now to view , all tours are to be with a realtor ,Please do not approach staff and business . Thanks