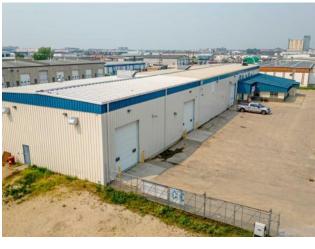

## 9440 112 Street Grande Prairie, Alberta

Heating: Floors:

Roof:

**Exterior:** 

Water:

Sewer:

Inclusions:

Call Seller

MLS # A2089801

\$3,100,000

Industrial

Richmond Industrial Park

Division:

**Bus. Type:** 

Type:

Sale/Lease: For Sale

Bldg. Name: 
Bus. Name: 
Size: 19,624 sq.ft.

Zoning: IG

Addl. Cost: 
Based on Year: 
Utilities: 
Parking: 
Lot Size: 
Lot Feat: -

Functional shop facility with 2 points of access/egress & drive around capabilities. Located in Richmond Industrial District in close proximity to Grande Prairie Airport with excellent access to Highway 40, Highway 43, and Highway 2. The property consists of 2 cranes, 6 grade doors, 20" clear ceiling height, wash bay, double compartment sump, make up air, air-conditioned office and a fenced yard compound.