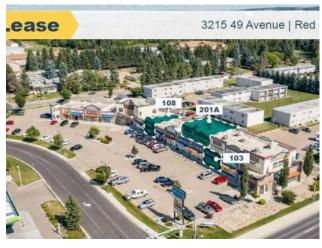

## Unit 201A, 3215 49 Avenue Red Deer, Alberta

MLS # A2089682

Heating:
Floors:
Roof:
Exterior:
Water:
Sewer:
Inclusions:

N/A

## \$14 per sq.ft.

| Division:   | South Hill           |
|-------------|----------------------|
| Type:       | Retail               |
| Bus. Type:  | -                    |
| Sale/Lease: | For Lease            |
| Bldg. Name: | Piper Crossing Plaza |
| Bus. Name:  | -                    |
| Size:       | 2,343 sq.ft.         |
| Zoning:     | -                    |
|             | Addl. Cost:          |
|             | Based on Year: -     |
|             | Utilities:           |
|             | Parking: -           |
|             | Lot Size: -          |
|             | Lot Feat: -          |

Unit 201A 2,343 SF. (Second Floor) Rent: 2,343 SF @ \$14.00/SF = \$32,802.00/yr or \$2,732.33/m. Op Costs: 2,342 SF @ \$14.39/SF = \$33,701.38/yr or \$2,808.45/m.

Zoning: DC20 - Direct Control. Spaces can be divided if needed.

Highlights: Close proximity to both the downtown core and the heart of Red Deer's retail district • Commercial/retail space located just off of South Gaetz Avenue • Ample common paved parking • Neighboring businesses include nail salon, dentist, pharmacy, optometrist, medical clinic and osteopath • Permitted uses include: Restaurants, health and medical services, commercial service and recreational facility • Elevator access to the second floor