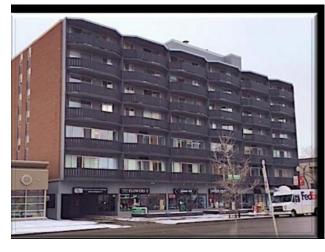

## 1235 17 Avenue SW Calgary, Alberta

Features:

MLS # A2089072

\$14,400,000

| Division: | Lower Mount Ro | oyal       |                   |
|-----------|----------------|------------|-------------------|
| Type:     | Commercial/Mul | Iti Family |                   |
| Style:    | -              |            |                   |
| Size:     | 21,205 sq.ft.  | Age:       | 1970 (54 yrs old) |
| Beds:     | -              | Baths:     | -                 |
| Garage:   | -              |            |                   |
| Lot Size: | 0.41 Acre      |            |                   |
| Lot Feat: | -              |            |                   |
|           |                |            |                   |

Heating: - Bldg Name: ME Towers

Floors: - Water: - 
Roof: - Sewer: - 
Basement: - LLD: - 
Exterior: - Zoning: C-COR1 f3.0h23

Foundation: - Utilities: -

**Inclusions:** Residential - 48 fridges, 48 stoves, all kitchen appliances and all window coverings owned by the Seller. Commercial and Offices - All items owned by the Seller

ME Tower is a 7 storey Residential /Retail/ Office building located on 17th Ave SW in LOWER MOUNT ROYAL, one of Calgary's best rental locations. The street level is 100% retail. The 2nd and 3rd floor have a 100% Office component. The remaining floors have 48 1BR residential suites. There are 28 underground and 26 surfaace parking stalls.