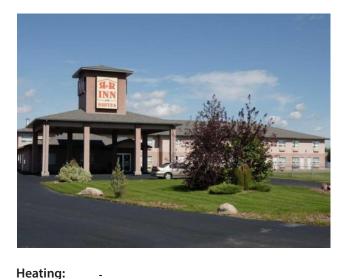

## 6508 48 Avenue Camrose, Alberta

MLS # A2089031

\$3,890,000

Lot Size:

Lot Feat:

**Downtown Camrose** 

Division:

Type: Hotel/Motel

Bus. Type: Hotel/Motel

Sale/Lease: For Sale

Bldg. Name: Camrose R & R Inn & Suites

Bus. Name: CAMROSE R & R INN

Size: 24,352 sq.ft.

Zoning: C3

Addl. Cost: 
Based on Year: 
Utilities: 
Parking: -

2.95 Acres

Inclusions: Will provide the chattel list

Wood Frame

Floors:

Roof:

**Exterior:** 

Water:

Sewer:

Well maintained run 45 room corridor type hotel with 2.95 ACRES land including 1.5Acre vacant land which can build any commercial building, located in the heart of Camrose on highway commercial retail district. Camrose is situated about 90 km (56 mi) from Edmonton, the capital of Alberta. Highway# 13 runs through its Centre. It is a major economic Centre for many small farming and oil field communities in the surrounding area with a population of 19,847 in 2022. -Revenue details (2022:\$855,855, 2023:\$853,805 -Owner operation will make more profit.