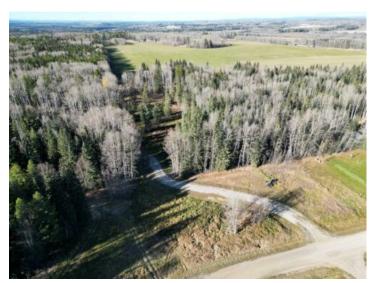

## 18, 53018 Range Road 175 Rural Yellowhead County, Alberta

Water:

Sewer:

Utilities: -

This 6.33-acre property is beautifully treed and privately located in Tollerton Hills Estates. The driveway is complete and leads you to your private building site. Underground power and natural gas is available at the property line. Tollerton Hills Estates is close to the McLeod River and Willmore Park that offers an abundance of outdoor activities, and only 7km from town.