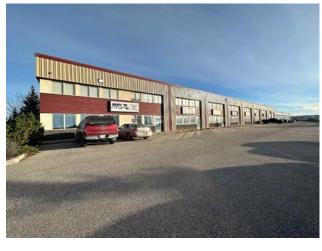

Sale/Lease: For Sale

Bldg. Name: 
Bus. Name: 
Size: 31,706 sq.ft.

Zoning: RM-2

Addl. Cost: 
Based on Year: 
Utilities: 
Parking: 
Lot Size: 3.16 Acres

Lot Feat: -

An outstanding investment opportunity in Clairmont's Westmount South Industrial Subdivision with this 31,706-square-foot multi-tenant commercial property. It features eight bays, including ten 16' high by 16' wide overhead doors at the rear of the building. This property offers unparalleled accessibility and functionality. With 23' ceiling heights in the shop area and various office setups in each space, it provides a versatile environment for a diverse number of businesses. Situated on a 3.16-acre lot, the property boasts a large gravel yard at the rear of the property with individual compounds and a welcoming ample paved parking area at the front. Its strategic location provides excellent access to Highway 2 and 116 Street, making it an ideal choice for any business. Well-maintained property on a corner lot offers a visually appealing building and a lucrative investment opportunity. To book a showing or request more information, please contact your local Commercial Realtor®.