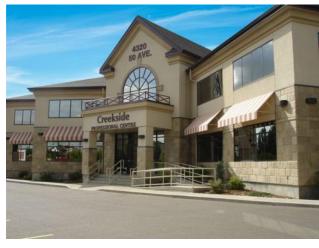

## 101, 4320 50 Avenue Red Deer, Alberta

**Heating:** 

Floors:

Roof: Exterior:

Water:

Sewer:

Inclusions:

N/A

Located in the well maintained Creekside Professional Centre along Gaetz Avenue South, Unit 101 is 5,762 SF and spans over two floors. The main floor features a reception and waiting area, seven offices with windows, a staff lunchroom, a boardroom, a copy room, two washrooms, and an open work area. The second floor offers two additional offices, a large filing room, and another open work area. There is a stairwell in the unit for easy access to the second floor office space. The building is equipped with an elevator, as well as a curved staircase in the lobby that takes you to the second floor. There is staff parking available behind the building and numerous shared parking stalls in the front. The building is professionally managed by Sunreal Property Management. Additional Rent is \$12.00 per square foot for the 2023 budget year.