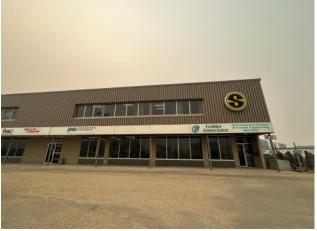

## \$1,600 per month

|  | Division:   | Richmond Industrial Park |                                   |
|--|-------------|--------------------------|-----------------------------------|
|  | Туре:       | Office                   |                                   |
|  | Bus. Type:  | -                        |                                   |
|  | Sale/Lease: | For Lease                |                                   |
|  | Bldg. Name: | -                        |                                   |
|  | Bus. Name:  | -                        |                                   |
|  | Size:       | 2,400 sq.ft.             |                                   |
|  | Zoning:     | IG                       |                                   |
|  |             | Addl. Cost:              | -                                 |
|  |             | Based on Year:           | -                                 |
|  |             | Utilities:               | Cable, High Speed Internet, Phone |
|  |             | Parking:                 | -                                 |
|  |             | Lot Size:                | -                                 |
|  |             | Lot Feat:                | -                                 |
|  |             |                          |                                   |

Great location in Richmond Industrial Park! Approximately 2400 sqft of this corner unit second Floor office space includes 7 offices, board room, reception area, bathroom, lunchroom and storage area. Plenty of parking. Base rent \$8.00/sqft = \$1600.00 plus CA Costs of \$8.00/sqft (includes utilities) = \$1600.00 per month. Total \$3360.00 includes GST. Space can be leased out with Unit 101 below