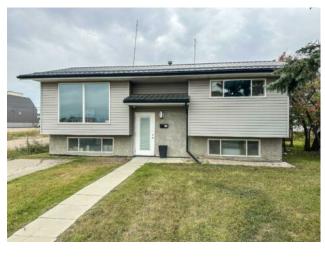

## 10516 99 Avenue Grande Prairie, Alberta

MLS # A2083222

\$295,000

College Park
Mixed Use

Lot Feat:

Division:

Type: Mixed Use

Bus. Type: 
Sale/Lease: For Sale

Introducing a rare gem in the heart of Grande Prairie - an 846-square-foot bi-level zoned for commercial use that combines convenience, and versatility. Situated on a double lot in College Park this property boasts ample parking in a developing area, with commercial upgrades throughout, and a large 480 SF heated two-car garage at the rear. With wheelchair access at the rear of the building leading into the main floor, this is a property that truly allows a small business to own its future. The equipment seen in the pictures is not being sold with this listing and is not included in the listing price. To book a showing or request more information, please contact your local Commercial Realtor®.