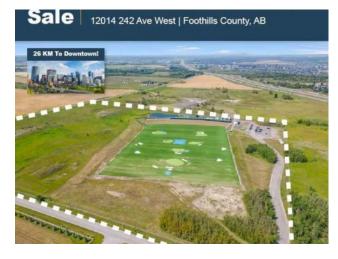

## 12014 242 Avenue W De Winton, Alberta

MLS # A2082211

Concrete, Metal Frame, Mixed

\$9,000,000

NONE

Lot Size:

Lot Feat:

Division:

Flat

The subject property is 50-acres of future development land, located in the " Gateway to Calgary" at the northeast corner of 242 Avenue West and 16 Street West in the MD of Foothills County. The subject is zoned A, Agricultural with a Direct Control provision for the operation of the Oasis Green Golf Centre. The subject property has a square shape, relatively level site, and is serviced by gas, with limited water and sewer services. The Heritage Point Subdivision is on the across Highway 2A (Macleod Trail); and the subject is just south of the City of Calgary limits. Clubhouse has a floor area of 2,178.9