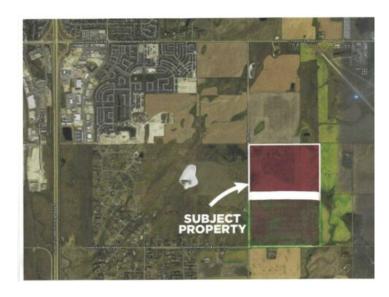

## Range Road 292 W-4 R-29 T-26 S - NW Rural Rocky View County, Alberta

MLS # A2081159

\$4,800,000

Division: NONE

Lot Size: 160.00 Acres

Lot Feat: 
By Town: Airdrie

LLD: 26-26-29-W4

Zoning: AG

Water: 
Sewer: 
Utilities: -

160 ACRES OR 64.7 HECTARES RAW LAND INSIDE BALZAC ANNEXATION. SOUTH EAST OF THE CITY OF AIRDRIE AND NEXT TO ARIDRIE AIRPORT. GREAT INVESTMENT LAND OR SUB-DIVISION POTENTIAL. East of Queen Elizabeth 11 Hwy - East on Township Road 270 - 1 km South on Range Road 292. South West of Airdrie Airport.- This land is extremely well situated to benefit from the expansion around it. With each major announcement, the land becomes more valuable. The MD of Rocky View has set records for development in an effort to meet strong real estate demand in the surrounding areas. Environmental Phase One & Site Plan completed