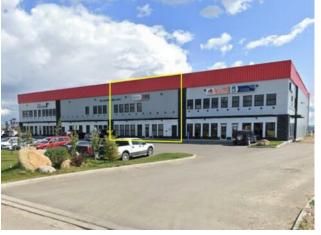

This 5,000 SF Industrial shop, located in Queens Business Park, is available for lease. The unit features minimal office space with an open showroom and one washroom. The shop area is separated into two sides, each with their own 16' x 16' overhead door (two in total). One side of the shop houses a paint booth and there is a mezzanine for additional storage. The building sits on 3.2 acres and the yard is fenced, graveled, and shared with the neighbouring tenants of the building. Additional Rent is estimated at \$3.50 for the 2023 budget year.