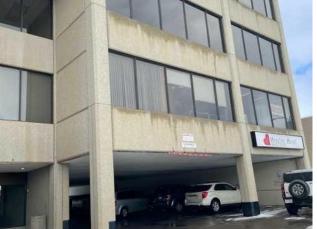

## 4406 50 Avenue Red Deer, Alberta

Heating: Floors:

Roof:

**Exterior:** 

Water:

Sewer:

Inclusions:

-

## \$14 per sq.ft.

|  | Division:   | Downtown Red Dee | er         |
|--|-------------|------------------|------------|
|  | Туре:       | Office           |            |
|  | Bus. Type:  | -                |            |
|  | Sale/Lease: | For Lease        |            |
|  | Bldg. Name: | Port o Call      |            |
|  | Bus. Name:  | -                |            |
|  | Size:       | 38,553 sq.ft.    |            |
|  | Zoning:     | C1               |            |
|  |             | Addl. Cost:      | -          |
|  |             | Based on Year:   | -          |
|  |             | Utilities:       | -          |
|  |             | Parking:         | -          |
|  |             | Lot Size:        | 3.40 Acres |
|  |             | Lot Feat:        | -          |
|  |             |                  |            |

Lease space available on a number of different units of varying sizes. The property has 4 floors with space on the third or fourth floors with an additional ground level space with special consideration in for coffee shop. The building is the current home of the Healthy Heart Institute, is well located to the hospital and would be beneficial for medical practices, pharmacy and other medical industry partners. Square footage from 400 to 4000 square feet to accommodate any needs. Paid parking is available and the location has a view to the creek on the west. The landlord may be willing to do some leasehold improvements for the spaces. The property is currently undergoing substantial renovations and improvements to common areas and frontage.