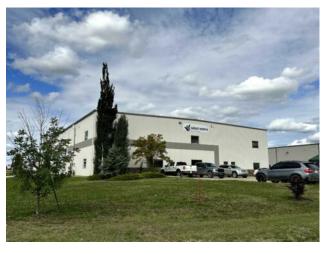

This industrial property is conveniently situated in Clairmont, just west of the County office. It encompasses 2.14 acres of land which is graveled and fenced with two approaches and RM-2 zoning. The building itself spans a total of 17,640 square feet, with 12,500 square feet of warehouse space. The warehouse is thoughtfully divided into two 100-foot bays, inclusive of five 16-foot by 16-foot overhead doors and a wash bay. The wash area is equipped with a dedicated pressure washer system, complete with its own standalone sump and trough setup that is independent of the municipal services run through the rest of the building. The operational efficiency comes in the form of a 10-ton crane and two 5-ton cranes. It offers radiant heat throughout the warehouse and a high-efficiency furnace for the office and mezzanine areas. The Landlord is offering a three-month free base rent signing bonus to any qualified tenant. To book a showing or for more information call your local Commercial Realtor®.