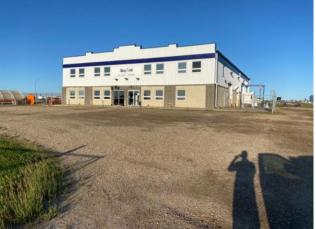

Great shop with HIGHWAY 2 exposure located on 2+ acres! The shop is 9600 sq ft on the main level with an additional 4000sqf upstairs. Main level has two 80' shop bays with 14'X16' doors, a service area with 2 vehicle bays with 12X12' doors, a 5 ton crane and a bright and open office/reception/show room area. This shop would meet a variety of needs including a dealership, small/large equipment, smaller trucks and could work for semi trucks in the right situation. The property is equipped with in floor heating throughout the building, an air exchanger, is plumbed for an air compressor and has a wash bay with a pressure washer. Total rent including CAM is \$18,600.00 + GST (\$12 a sqf plus gst and CAM). This property is also for sale @ \$2,150,000 MLS# A2080065