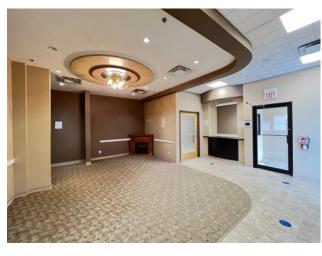

## \$14 per sq.ft.

Highland Green

Retail

| Bus. Type:  | -              |           |
|-------------|----------------|-----------|
| Sale/Lease: | For Lease      |           |
| Bldg. Name: | -              |           |
| Bus. Name:  | -              |           |
| Size:       | 2,500 sq.ft.   |           |
| Zoning:     | DC(11)         |           |
|             | Addl. Cost:    | -         |
|             | Based on Year: | -         |
|             | Utilities:     | -         |
|             | Parking:       | -         |
|             | Lot Size:      | 0.13 Acre |
|             | Lot Feat:      | -         |
|             |                |           |

Excellent opportunity to lease 2,500 sf space in Highland Green Professional and Medical Centre with good exposure on Taylor drive and Horn street. Shadowed by Shoppers this very well planned space is good for Physiotherapist, Chiropractors, Specialists, Law firms, Accountants etc.