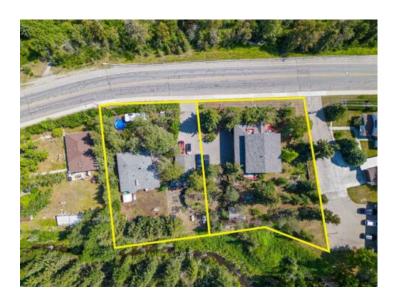

## 107 three sisters Drive Canmore, Alberta

MLS # A2071413

\$6,900,000

Division: Hospital Hill

Lot Size: 0.65 Acre

Lot Feat: 
By Town: 
LLD: 
Zoning: R2A

Water: 
Sewer: 
Utilities: -

Welcome to one of Canmore's premier pieces of multi-family development land! With two connected lots totaling almost 3/4s of an acre, this property is zoned R2A and offers 210 feet of beautiful frontage onto Three Sisters Drive. You'll be amazed by the incredible South facing aspect that overlooks breathtaking mountain views and borders a beautiful private creek and waterfall. Don't miss your chance to design and develop something special and take advantage of this opportunity today!