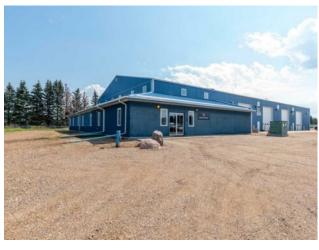

Bldg. Name: 
Bus. Name: 
Size: 44,900 sq.ft.

Zoning: A

Addl. Cost: 
Based on Year: 
Utilities: 
Parking: 
Lot Size: 
Lot Feat: -

Huge price reduction on this PRIME PROPERTY in the Heavy Oil Capital of Canada! Now priced \$800,000. under the recent appraisal! Located just outside of Lloydminster in the County of Vermilion River is where opportunity awaits! This is a 32-acre parcel just South of the Lloydminster Airport and has 3 major buildings totaling over 44,000 sq. ft. All 3 buildings are being leased with the owner sharing one building. The property is completely fenced and divided into separate fenced compounds which are also leased. Building #1 is 12,740 sq. ft. (11,700 SF shop) Building #2 is 10,160 SF (4,480 SF Shop) Building #3 is 22,000 SF (12,800 SF Shop). The buildings are in excellent condition and were built in 2007 and 2012. If you're a business that needs a shop with offices and revenues from your other buildings then this is it. If you're an investor you should take a serious look at this opportunity as the Lloydminster area feels ready to grow. Information Package is available. Seller also has another property in North Battleford SK. and will consider a package for both. MLS SK941187