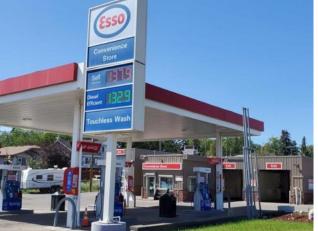

Inside Calgary. Only 10 minutes from Downtown in Calgary. Located at the busy traffic road. Gas station + convenience store + Carwash (Touchless + RV + Wand wash 3). A lot of potential. Very easy operation and short business time.