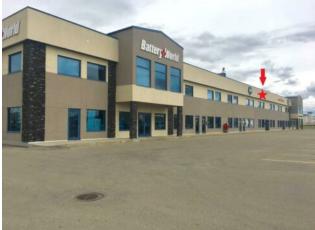

## 206, 8715 109 Street Grande Prairie, Alberta

Heating:

Floors:

Roof:

**Exterior:** 

Water:

Sewer:

Inclusions:

VERY AFFORDABLE Great location on the edge of Richmond Industrial Park, just off busy 108 St near Battery World. Top floor 1380 Sq Ft open canvas for your new office /studio/ church . This space features wide open area + 2 private rooms and 2 bathrooms and AC. Plenty of parking front and back . Need something custom? Contact us with your vision. Base Rent is \$1035.00, additional rent is \$545.10 for a total of only \$1580.10/month + GST. Owner is a licensed Realtor in Alberta.