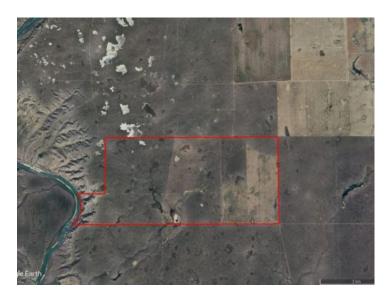

## 780-832-5880 cord@gpremax.com

## Rng 17 Rd 3 Rural Newell, County of, Alberta

## MLS # A2068283



## \$7,100,000

Division:NONELot Size:3019.04 AcresLot Feat:-By Town:BrooksLLD:21-18-17-W4Zoning:AGWater:DugoutSewer:-Utilities:-

This 3,019.04 acre parcel is located approximately 30km east of Brooks and just north of Bow City in Newell County. The land consists of approximately 592 acres of cultivated land, 1,088 acres of improved land and 1,339.04 acres of grass. The land can be sold as a whole or parceled out into three separate parcels as shown. Parcel one contains 960 acres is a mixture of cultivated land, tame grass and native grass. There are two dugouts in the parcel. Parcel two also contains 960 acres of grass land, improved and native grass. This parcel includes a lake and a dugout. The third parcel contains 1,099.04 acres of grass land including a dam and dugouts. In total t