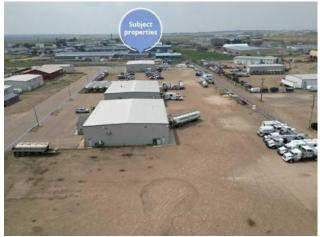

## 1442 & 1448 & 1454 Brier Estates Crescent NW Medicine Hat, Alberta

## \$3,875,000

| Division:   | Brier Park Industrial |
|-------------|-----------------------|
| Туре:       | Industrial            |
| Bus. Type:  | -                     |
| Sale/Lease: | For Sale              |
| Bldg. Name: | -                     |
| Bus. Name:  | -                     |
| Size:       | 26,000 sq.ft.         |
| Zoning:     | I-G                   |
|             | Addl. Cost:           |
|             | Based on Year: -      |
|             | Utilities: -          |
|             | Parking: -            |
|             | Lot Size: -           |
|             |                       |

Unique Opportunity to purchase all three industrial properties located in Brier Park! All 3 buildings were built in 2006 and are on separate titles. Also the opportunity to divide each building into two smaller bays and have multiple revenues. Properties have graveled yard and secured chain link fence. Each building consists of 4 drive thru bays and 2 drive in. 1442 Brier Estates Cres has extra offices built out, for total of 9,000 sq ft and has the largest land component. 1454 Brier Estates was built for chemical storage and has interior block wall and fire rated lights. 1454 and 1448 Brier Estates are 8500 sq ft each.