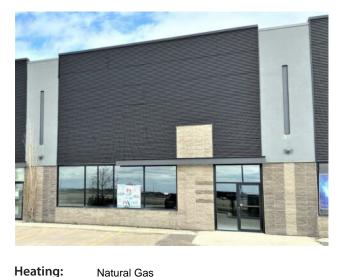

## 2, 16101 101 Street Clairmont, Alberta

MLS # A2063269

Inclusions:

Floors: Roof:

**Exterior:** Water: Sewer:

n/a

Other

For Lease. 4,012 Square foot retail industrial property located in Althen Corner Business Park. Ideal location near Fountain Tire, UFA, Days Inn, Motel 6, Subway, and more. This property offers 24' ceilings, 200A - 3 phase power, 14' x 16' overhead door at the back, rooftop HVAC, plus overhead heat. Op Costs are \$7.07 PSF + GST. Base Rent \$4,847.83 + \$2,363.74 Op Costs = \$7,211.57 + GST.