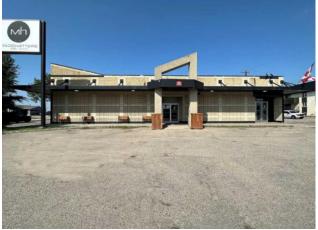

This is an incredible opportunity to purchase an extremely versatile 8,500 SF building situated on a major arterial road. The property offers great access, with phenomenal exposure and ample parking as it is being sold with the adjacent parking lot which combines for a total of 71 parking stalls. This prominent and highly desired property is ideal for any type of business, it is centrally located among popular establishments such as Tim Hortons, The Keg Steakhouse and Bar, and KFC. Additionally, it is one block from the Northwestern Polytechnic, situated in the College Park subdivision. For any business looking to own its own building, locations like this simply do not come along every day. Call your Commercial Realtor© today for more information or to schedule a showing. This property is also available for lease, \$22 PSF plus NNN, MLS: A2096597.