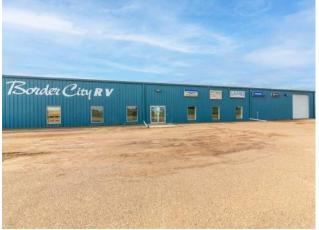

## \$4,960,000

|  | Division:   | NONE           |             |
|--|-------------|----------------|-------------|
|  | Туре:       | Retail         |             |
|  | Bus. Type:  | -              |             |
|  | Sale/Lease: | For Sale       |             |
|  | Bldg. Name: | : -            |             |
|  | Bus. Name:  | -              |             |
|  | Size:       | 47,200 sq.ft.  |             |
|  | Zoning:     | М              |             |
|  |             | Addl. Cost:    | -           |
|  |             | Based on Year: | -           |
|  |             | Utilities:     | -           |
|  |             | Parking:       | -           |
|  |             | Lot Size:      | 12.91 Acres |
|  |             | Lot Feat:      | -           |
|  |             |                |             |

PRIME HIGHWAY LOCATION 4 MILES WEST OF LLOYDMINSTER! This 36,000 square foot building is an excellent property for a dealership or warehouse facility, there is also 2 cold storage buildings that are 40x120 and 40x 160 totalling another 11,200 square feet. Main building has expansive show room, 6 offices, large parts room with mezzanine, designated washbay a total of 9-12x14 foot OHD'S all on 12.91 acres that is packed and perimeter fenced. Priced well below replacement cost.