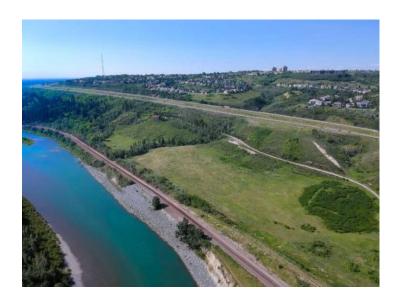

Water: 
Sewer: 
Utilities: -

Spectacular inner city development parcels with River and Downtown views in two titles for a total of 39.01 acres. There are two contiguous parcels; 1830 Sarcee Trail at 34.75 acres, 1016 Short Road at 4.26 acres. Bordered on the south by Edworthy park with all it has to offer. The property is now readily accessed off Sarcee Trail or Naa Drive traffic circle. Comprised of both flat and hillside portions the options for development are considerable. The views from the property are significant and the location on the edge of the Bow River makes this a one of a kind property. And it provides ready access to Trinity Hills, Foothills and Childerens Hospitals, quick out of town access and soon the complete ring road access. Ideal for development or an inner city sanctuary.