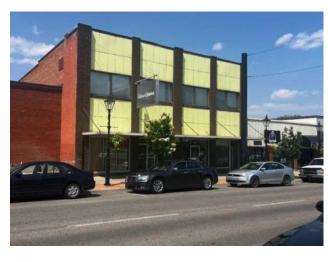

## 201, 524 2 Street SE Medicine Hat, Alberta

**Heating:** 

Floors:

Roof:

**Exterior:** 

Water:

Sewer:

Inclusions:

Affordable, nicely finished, fully partitioned, move in ready second floor office space located in the heart of Downtown Medicine Hat is available for lease. This space is approximately 1,994 square feet and was previously a law office. Estimated occupancy costs for 2023 are \$3.12 per square foot, per annum. Total monthly rent comes to \$1,599.00 plus GST. The estimated occupancy costs are adjusted annually to actual billings received and comprise of property taxes, building insurance and utilities. HVAC maintenance and repair is paid by the Landlord.