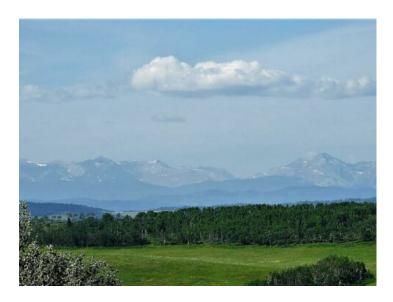

Imagine owning 79 Acres at the end of a dead end, within 10 minutes of Shawnessy, and the Ring road, on paved serviced roads. Imagine the best Mountain and Foothills views, from high on the hill over looking your land and the valley's around you. Well it doesn't take imagination because it is there for you in Priddis, SW of Calgary. Part of "Dark Sky Country", right next to the Rothney Astrophysical Observatory, this 79 acres runs north and south along a long ridge giving 360 degree views from Calgary to the Mountains. Very productive land, that is currently in hay and pasture, with some nice forested areas in the bottom on the East side. Want to build your Big, Beautiful, Dream Home on the ridge? This is the perfect land for someone who has a few horses and wants a little space between them and their neighbors. But the view of the foothills, and the glistening Rocky Mountains, is what you will be waking up, and coming home to each and every day. This 79 acres in Priddis, is everything that you can imagine! Gas and power border property. Price does not include GST. In the event that GST is payable and the Buyer is not a GST registrant, then the Buyer shall remit the applicable GST to the Seller's lawyer on or before Completion Day. Proper permits required for any development.