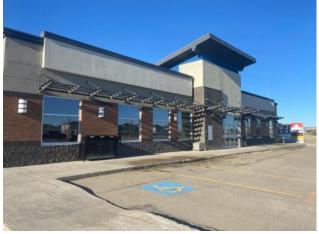

## 6801 Kateri Drive Grande Prairie, Alberta

Heating: Floors:

Roof:

**Exterior:** 

Water:

Sewer:

Inclusions:

\_

Desirable office/retail space available in the Mission Estates Shopping Centre. This 5,685 SF building is incredibly well located and is ideal for any type of commercial use including office, restaurant or retail. The location offers great access and exposure with plenty of parking and a drive-thru on the south side of the property. Located on 68th avenue, this property is surrounded by Starbucks, 7/11, Wok Box, EastLink Sports Center and more. This is an opportunity that should not be overlooked. Call your Commercial Realtor & copy; for more information or to book a showing today.