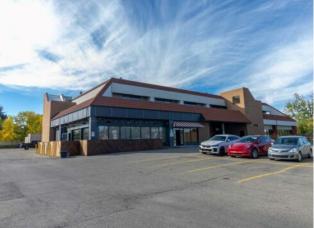

7,084 SF second floor office in centrally located northwest neighbourhood; located at Mount Pleasant. Multiple configurations available from 4,375 SF to 20,835 SF. Ample of free surface parking on site. Balcony access available for the front suites. Prominent signage exposure to 4th Street SE. Elevator and stair access to second floor. Commercial restaurant & bar on main floor. Also, child education facility on main floor. Walking distance to cafés/restaurants, sport complexes, and parks. Public transportation available on 4th Street NW, including bus routs #2 and #404. Close proximity to 16 Avenue NE and Centre Street. 5 minutes to Downtown Calgary, and 5 minutes to Deerfoot Trail SE via 16 Avenue NE.