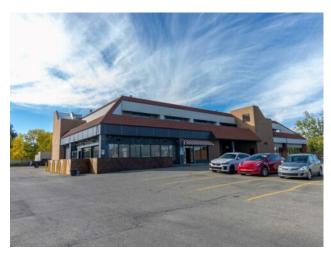

## Suite C, 2411 4 Street NW Calgary, Alberta

MLS # A2055460

## \$12 per sq.ft.

|  | Division:   | Mount Pleasant |   |  |  |   |
|--|-------------|----------------|---|--|--|---|
|  | Type:       | Office         |   |  |  |   |
|  | Bus. Type:  | -              |   |  |  |   |
|  | Sale/Lease: | For Lease      |   |  |  | _ |
|  | Bldg. Name: | Hill Park      |   |  |  | _ |
|  | Bus. Name:  | -              |   |  |  |   |
|  | Size:       | 4,584 sq.ft.   |   |  |  |   |
|  | Zoning:     | -              |   |  |  |   |
|  |             | Addl. Cost:    | - |  |  |   |
|  |             | Based on Year: | - |  |  | _ |
|  |             | Utilities:     | - |  |  | _ |
|  |             | Parking:       | - |  |  | _ |
|  |             | Lot Size:      | - |  |  | _ |
|  |             | Lot Feat:      | - |  |  | _ |

Inclusions: N/A

Heating:
Floors:
Roof:
Exterior:
Water:
Sewer:

4,584 SF second floor office in centrally located northwest neighbourhood; located at Mount Pleasant. Multiple configurations available from 4,375 SF to 20,835 SF. Ample of free surface parking on site. Balcony access available for the front suites. Prominent signage exposure to 4th Street SE. Elevator and stair access to second floor. Commercial restaurant & bar on main floor. Also, child education facility on main floor. Walking distance to cafés/restaurants, sport complexes, and parks. Public transportation available on 4th Street NW, including bus routs #2 and #404. Close proximity to 16 Avenue NE and Centre Street. 5 minutes to Downtown Calgary, and 5 minutes to Deerfoot Trail SE via 16 Avenue NE.