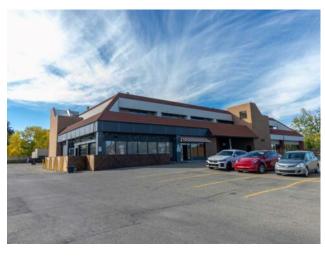

## Suite B, 2411 4 Street NW Calgary, Alberta

MLS # A2055459

Heating:
Floors:
Roof:
Exterior:
Water:
Sewer:

Inclusions:

N/A

## \$12 per sq.ft.

|  | Division:   | Mount Pleasant |   |
|--|-------------|----------------|---|
|  | Type:       | Office         |   |
|  | Bus. Type:  | -              |   |
|  | Sale/Lease: | For Lease      |   |
|  | Bldg. Name: | -              |   |
|  | Bus. Name:  | -              |   |
|  | Size:       | 4,792 sq.ft.   |   |
|  | Zoning:     | -              |   |
|  |             | Addl. Cost:    | - |
|  |             | Based on Year: | - |
|  |             | Utilities:     | - |
|  |             | Parking:       | - |
|  |             | Lot Size:      | - |
|  |             | Lot Feat:      | - |
|  |             |                |   |

4,792 SF second floor office in centrally located northwest neighbourhood; located at Mount Pleasant. Multiple configurations available from 4,375 SF to 20,835 SF. Ample of free surface parking on site. Balcony access available for the front suites. Prominent signage exposure to 4th Street SE. Elevator and stair access to second floor. Commercial restaurant & bar on main floor. Also, child education facility on main floor. Walking distance to cafés/restaurants, sport complexes, and parks. Public transportation available on 4th Street NW, including bus routs #2 and #404. Close proximity to 16 Avenue NE and Centre Street. 5 minutes to Downtown Calgary, and 5 minutes to Deerfoot Trail SE via 16 Avenue NE.