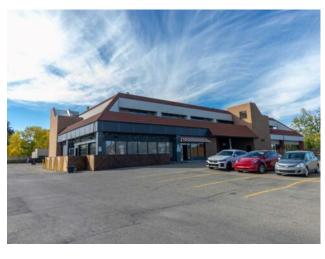

Show suite now available! Recently renovated 4,375 SF second floor office in centrally located northwest neighbourhood; located at Mount Pleasant. Multiple configurations available from 4,375 SF to 20,835 SF. Ample of free surface parking on site. Balcony access available for the front suites. Prominent signage exposure to 4th Street SE. Elevator and stair access to second floor. Commercial restaurant & bar on main floor. Also, child education facility on main floor. Walking distance to cafés/restaurants, sport complexes, and parks. Public transportation available on 4th Street NW, including bus routs #2 and #404. Close proximity to 16 Avenue NE and Centre Street. 5 minutes to Downtown Calgary, and 5 minutes to Deerfoot Trail SE via 16 Avenue NE.