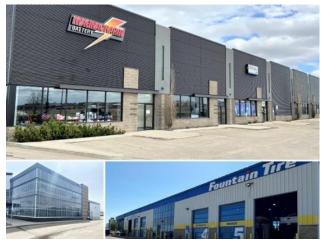

This is a portfolio sale of three premier commercial properties located in Althen Corner in the County of Grande Prairie. 10123 156 Avenue: this is an incredible two-story office space with modern offices, reception, elevator, conference room, and kitchen area. The building also offers four fully finished warehouse bays with overhead doors at the rear of the property. This building is currently leased to one of North America's leading energy infrastructure companies. 10205 156 Avenue: this is a versatile property that consists of approximately 24,090 square feet of space in the main building with an additional 4,000 square feet of cold storage. It is currently leased to a large multinational full-service tire and mechanic franchise and is a well-established location within the community. 16101 101 Street: this is a multi-tenant mixed-use building totaling 26,416 square feet, which is currently demised to house four tenants. Call your