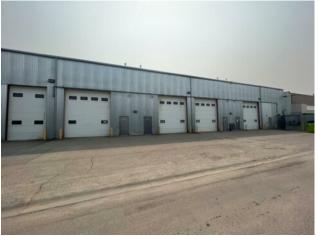

Looking for the perfect place to establish your business? Look no further than our commercial building along Highway 16. With 5 units available, ranging from 1451 to 3368 square feet, you can customize the space to meet your needs. Enjoy the convenience of 16-ft high bay doors for easy access. Benefit from excellent visibility and transportation access. Contact us today to secure your preferred unit(s) and seize this exceptional leasing opportunity.