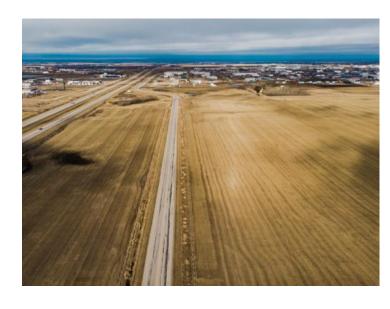

Sewer: Public Sewer

Utilities: Electricity, Natural Gas, Sewer, Water

New Industrial Subdivision by 4 Mile corner just 3 minutes north of Grande Prairie. 5-40+ acre lots available with major road frontage and highway visibility featuring city water and sewer.

HWY43 INDUSTRIAL SUBDIVISION BENEFITS -Flexible Size, subdivide to suit, 5-40+ acre lots available -City Water & Sewer, Power and Gas -Highway 43 Visibility on frontage lots -Possible North and South Entraces/Approaches if Front and Middle lots are purchased together -In the county of GP only 5 minutes to the city -Surrounded by amenities and National Brands