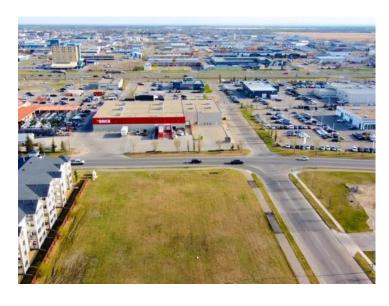

## 10401 114 Street Grande Prairie, Alberta

MLS # A2045898

\$936,000

Lot Size: 1.44 Acres

Lot Feat: City Lot, Corner Lot, Near Shopping Center, Near Public Transit, Open L

By Town: -

**Division:** Westgate

LLD:

**Zoning:** RM - Medium Density RES

Water:

Sewer:

Utilities: -

Great opportunity for Developers and Investors. Vacant 1.44 acre development site offering incredible potential in the growing Westgate neighbourhood. This property is located immediately North of a busy retail shopping area offering great walkability to a large variety of nearby services and amenities. Just North of the location is the new regional hospital and is a short distance to the airport terminal. RM Zoning permits multi-attached dwellings, townhouses, and apartment buildings with a maximum height of 4 storeys. The current conceptual drawings call for a striking 22-unit townhome development. The previously approved project comes with various pre-approved reports, including drawings, plans and renderings, with a conditional development permit.