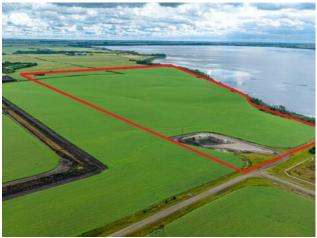

**Exterior:** 

Features:

A beautiful 95.5 acres with farm and lease income that will allow you to collect revenue until the day you choose to build your dream home. This piece of land is situated directly overlooking Bear Lake with stunning views and just 15 min from the Grande Prairie City limits. This is a must see for anyone looking to build or hold land for the future. Call your Commercial REALTOR® today for more information. Annual Revenues: \$3,400/year Kelt Exploration Ltd, \$2,700/year CNRL and \$4,500/year for farm lease.