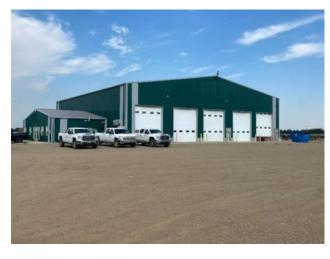

## Hwy 1A Railway Avenue Rural Newell, County of, Alberta

MLS # A2042312

\$3,750,000

Division: NONE
Type: Industrial

Bus. Type: Sale/Lease: For Sale

Bldg. Name: Bus. Name: Size: 11,440 sq.ft.

Zoning: C1

Addl. Cost: Based on Year: -

Heating: - Addl. Cost: - Floors: - Based on Year: - 
Roof: - Utilities: - 
Exterior: Mixed Parking: - 
Water: - Lot Size: 22.64 Acres

Sewer: - Lot Feat: - -

Inclusions: See remarks

Shop 1, 80ft. X 120ft. 9600 sq. ft. Office 24ftft X 70ft. 1680 sq. ft. 4 offices, kitchen/lounge, board room, reception area, bathroom and utility area with an office. Built in 2003, Construction is wood frame 12 inch walls with metal clad inside and out. 23.5 ft ceiling height. Energy efficient. 400 Amp 3 Phase power. 7.5 ton overhead crane. Fully equipped wash bay (boiler and 2-8 gallon/minute at 3600 psi wash pumps) and bathroom in shop. 2000 gallon cistern on Rural Water. 2000 gallons septic holding tank. 2000 gallon waste water tank. Gas heat, Large Heated Air Makeup unit. Central Air and Gas heat in the offices. All overhead doors are electric Shop 2, built in 2013, Shop 3 built 2014. Both shops are the same. 100ft. X 100ft 10.000 sq. ft. 4 drive through bays and one drive through wash bay (boiler and 2-8 gallon/minute at 3600 psi wash pumps) All bays are 100ft. long. Bathroom in shop. Construction wood frame with metal clad inside and out. 24 ft. ceiling height. 10 inch walls, Energy efficient. Office 24ft X 60ft. 1440 sq. ft. 3 offices, Kitchen/lounge, board room, Bathroom and utility area. 1 office and board room could be converted to make 2 more offices. Reception area. Each shop has 4000 gallons of water storage on Rural Water. 2000 gallon septic tanks. Large Heated Air Makeup unit in shops. Central air and gas heat in the offices. All overhead doors are electric and have remotes. 22.64 Acres, yards are matted with Geotech matting, filled and graveled. Yards speak for themselves. There are 4 water contracts on this property.