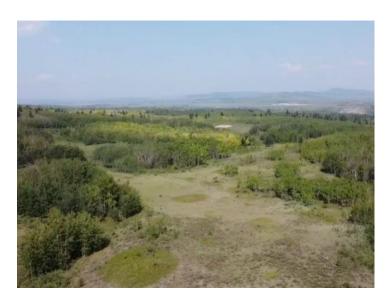

## \$7,714,000

Division:NONELot Size:406.00 AcresLot Feat:-By Town:CochraneLLD:7-26-4-W5Zoning:AGWater:-Sewer:-Utilities:-

Sellers would look at vendor financing (VTB). This land is close to Cochrane, Currently zoned AG, Prime development location. This property provides an excellent opportunity for a developer/investor. 406. ACRES of land it can be also sold with the 192.65 Acres right beside it for a total of 598.65 Acres along the river that would give you 2 miles of river front. It is Located one mile West of Cochrane city limits. This has about one mile of River frontage and views siding onto the Bow River, This land is extremely beautiful and gives you lots of options to work with. The land becomes more valuable as Cochrane expands to the West. It is in MD of Rocky View. where there is a high real estate demand in the surrounding areas.