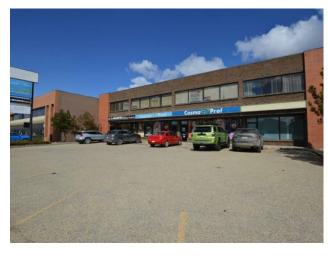

Well-maintained office space conveniently situated in the heart of the city center. Your clients will appreciate the ample parking available at the front of the building, while your staff can make use of energized parking stalls at the rear. The common areas have recently been nicely updated, featuring new hallway carpets and tiled floors. The 300 square feet space is located on the second floor, providing privacy and a peaceful working environment. The all-inclusive price of \$850 per month plus GST includes utilities, snow removal, lawn maintenance, property taxes, and insurance. This ensures you won't have to worry about unexpected surprises when it comes to your monthly bills. This is an excellent opportunity to establish your business in a highly sought-after location without breaking the bank. Call your Commercial Realtor© for more information or to book a showing today.