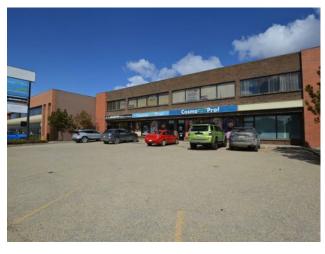

## 202, 9914 109 Avenue Grande Prairie, Alberta

**Heating:** 

Floors:

Roof:

**Exterior:** 

Water:

Sewer:

Inclusions:

Well-maintained office space with 4 individual offices, conveniently situated in the heart of the city center. Your clients will appreciate the ample parking available at the front of the building, while your staff can make use of energized parking stalls at the rear. The common areas have recently been nicely updated, featuring new hallway carpets and tiled floors. The 950 square feet space is located on the second floor, providing privacy and a peaceful working environment. The all-inclusive price of \$1,750.00 per month plus GST ensures you won't have to worry about unexpected surprises when it comes to your monthly bills. This is an excellent opportunity to establish your business in a highly sought-after location without breaking the bank. Call your Commercial Realtor© for more information or to book a showing today.